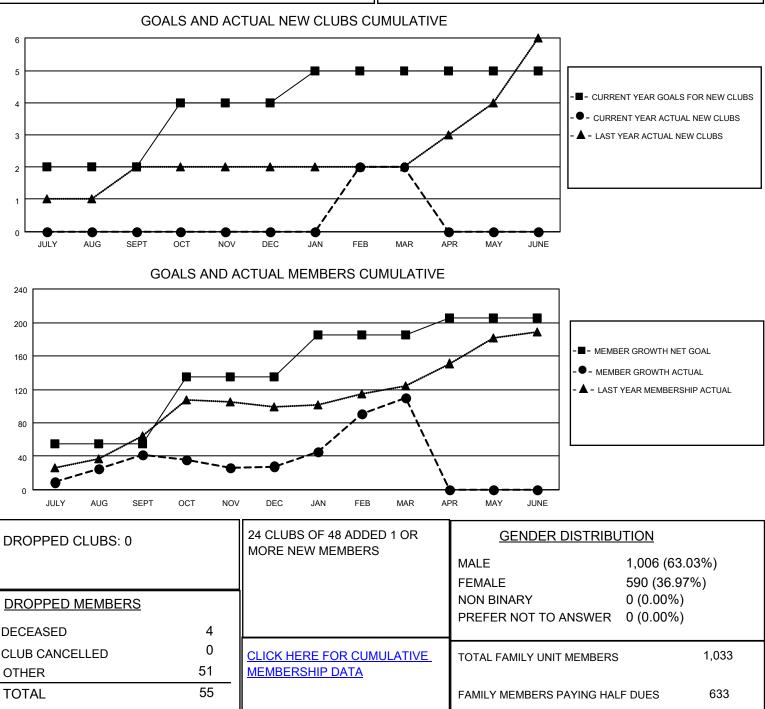

## LOCATION INDIA

District 322C4

Results as of: 3/31/2023

| Clubs                 |               |           |               | Members               |                        |                         |                                                    |
|-----------------------|---------------|-----------|---------------|-----------------------|------------------------|-------------------------|----------------------------------------------------|
| RESULTS FOR 2022-2023 |               |           |               | RESULTS FOR 2022-2023 |                        |                         |                                                    |
| QUARTER               | NEW CLUB GOAL | NEW CLUBS | DROPPED CLUBS | QUARTER               | BER GROWTH NET<br>GOAL | MEMBER GROWTH<br>ACTUAL | DROPPED<br>MEMBERS ACTUAL<br>(including transfers) |
| JULY/AUG/SEPT         | 2             | 0         | 0             | JULY/AUG/SEPT         | 55                     | 62                      | 14                                                 |
| OCT/NOV/DEC           | 2             | 0         | 0             | OCT/NOV/DEC           | 80                     | 22                      | 35                                                 |
| JAN/FEB/MAR           | 1             | 2         | 0             | JAN/FEB/MAR           | 50                     | 91                      | 6                                                  |
| APR/MAY/JUNE          | 0             | 0         | 0             | APR/MAY/JUNE          | 20                     | 0                       | 0                                                  |